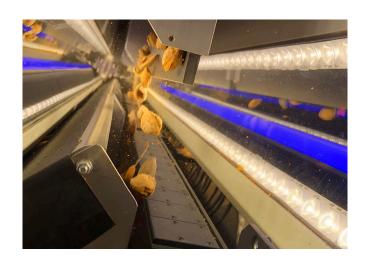

### **OPTIMUM PERFORMANCE**

The widest sorter for inshell almonds on the market, the TOMRA 3C offers the highest yield for your product while multi-spectral NIR technology elevates the TOMRA 3C above conventional sorting to deliver up to 99% purity against incoming defect loads. An extremely low false reject rate also reduces the need for rework of the reject stream which boosts productivity and optimizes yield.